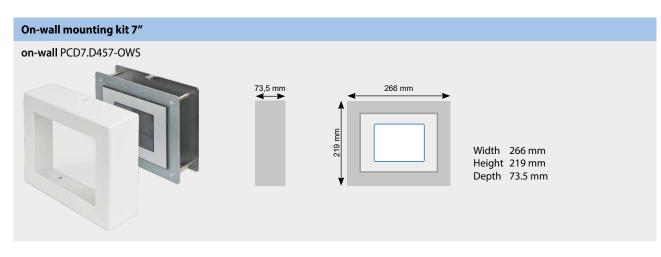

#### The correct mounting kit for all Web HMI devices

The microbrowser panel series not only fits in a switch cabinet, but also enables this modern technology to be easily and correctly integrated into the area in close proximity to the user using industrial in-wall and off-wall mounting kits. The mounting kits therefore enable simple wall mounting, which is consistently available for all panels. These kits minimise logistics and mounting costs.