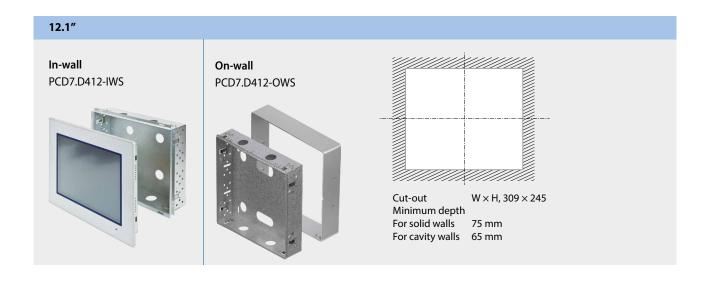

#### The correct mounting kit for all Web HMI devices

The microbrowser panel series not only fits in a switch cabinet, but also enables this modern technology to be easily and correctly integrated into the area in close proximity to the user using industrial in-wall and off-wall mounting kits. The mounting kits therefore enable simple wall mounting, which is consistently available for all panels. These kits minimise logistics and mounting costs.