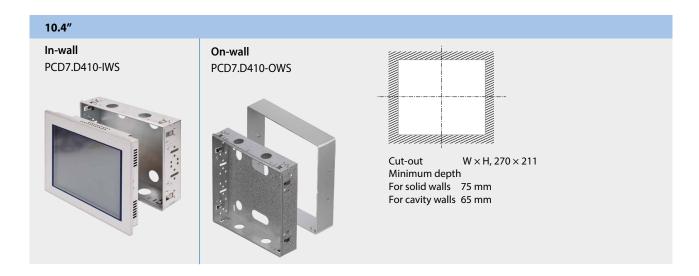

#### The correct mounting kit for all Web HMI devices

The microbrowser panel series not only fits in a switch cabinet, but also enables this modern technology to be easily and correctly integrated into the area in close proximity to the user using industrial in-wall and off-wall mounting kits. The mounting kits therefore enable simple wall mounting, which is consistently available for all panels. These kits minimise logistics and mounting costs.