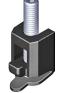

## 2.6.2 Fixation sets for Web Panels MB

#### **Order details**

| Туре          | Description                                                                                |
|---------------|--------------------------------------------------------------------------------------------|
| 3230 9178-001 | Fixation set (4 pieces) for the models PCD7.D450, 2 sets necessary for the model PCD7.D412 |
| 3230 9178-002 | Fixation set (6 pieces) for the models PCD7.D470, PCD7.D410                                |