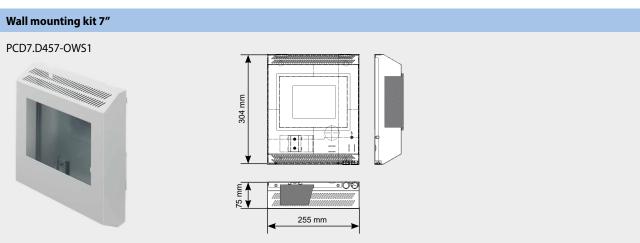

#### The correct mounting kit for all Web HMI devices

The microbrowser panel series not only fits in a switch cabinet, but also enables this modern technology to be easily and correctly integrated into the area in close proximity to the user using industrial in-wall and off-wall mounting kits. The mounting kits therefore enable simple wall mounting, which is consistently available for all panels. These kits minimise logistics and mounting costs.