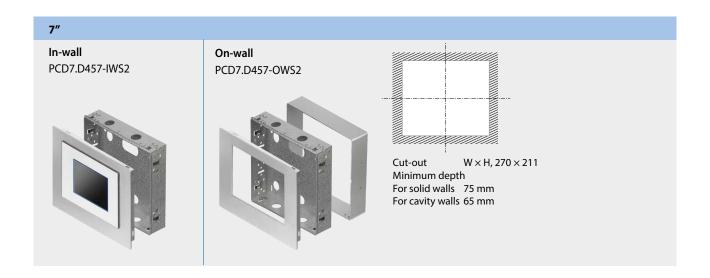

#### The correct mounting kit for all Web HMI devices

The microbrowser panel series not only fits in a switch cabinet, but also enables this modern technology to be easily and correctly integrated into the area in close proximity to the user using industrial in-wall and off-wall mounting kits. The mounting kits therefore enable simple wall mounting, which is consistently available for all panels. These kits minimise logistics and mounting costs.